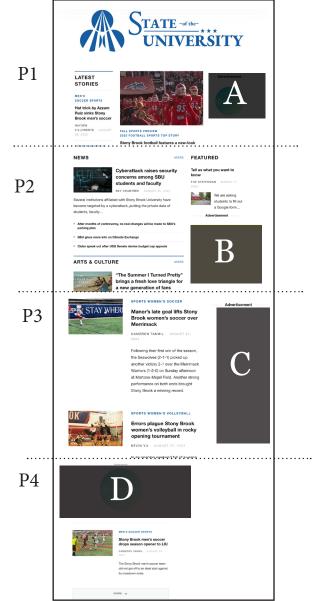

## **Online Rates**

|   |                                | 1 Week | 2-5 Weeks | 6-9 Weeks | 10-14 Weeks |
|---|--------------------------------|--------|-----------|-----------|-------------|
| Α | Premium Box<br>275px X 225px   | \$240  | \$225     | \$205     | \$180       |
| B | Standard Box<br>325px X 275px  | \$150  | \$135     | \$115     | \$90        |
| С | Skyscraper<br>240px X 400px    | \$130  | \$120     | \$105     | \$85        |
| D | Bottom Banner<br>900px X 150px | \$90   | \$80      | \$65      | \$50        |
| E | Leaderboard<br>900px X 150px   | \$300  | \$285     | \$265     | \$240       |

#### Home Page

### **Article Placement**