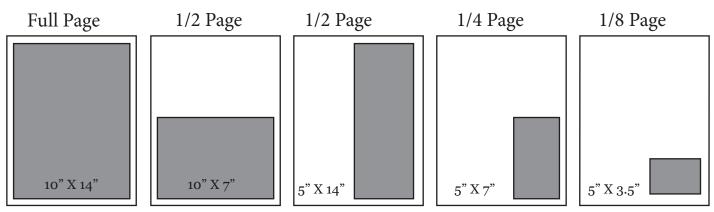

basis of race, sex, sexual orientation, color, creed, religion, national origin or disability.

### Deadlines

All ad material and payment must be received two business days prior to publishing. All advertising is paid by check or credit. Any changes or cancellations must be made 24 hours prior to publication.

#### **Creative Services**

Any advertisements requiring design must be submitted 10 business days prior to the day of publication. *The Statesman* will work with you to create your ad to your specifications at 25 percent of the ad cost. Consultations are available upon request.

#### Format

File formats we accept are AI, DOC, EPS, JPG, JPEG, PDF, PNG and TIFF. We can answer any questions regarding file types and work with you to achieve the best-looking ad.

## **AD DIMENSIONS**



#### **B&W RATES**

| Ad Size   | 1 Special issue | 2-4 Special Issues | 5-6 Special Issues |
|-----------|-----------------|--------------------|--------------------|
| Full Page | \$545           | \$515              | \$475              |
| 1/2 Page  | \$295           | \$275              | \$250              |
| 1/4 Page  | \$180           | \$160              | \$135              |
| 1/8 Page  | \$105           | \$95               | \$75               |

#### **COLOR RATES**

| Ad Size   | 1 Special Issue | 2-4 Special Issues | 5-6 Special Issues |
|-----------|-----------------|--------------------|--------------------|
| Full Page | \$945           | \$895              | \$825              |
| 1/2 Page  | \$515           | \$475              | \$415              |
| 1/4 Page  | \