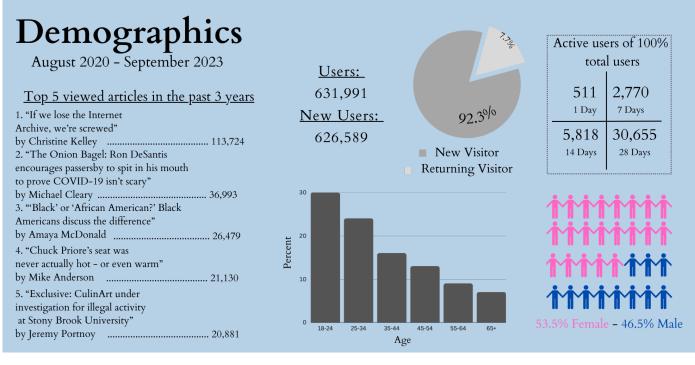

# THE STATESMAN INFORMING STONY BROOK UNIVERSITY FOR MORE THAN 60 YEARS

THE STATESMAN As Stony Brook University's most trusted campus publication, The Statesman has stimulated the campus community with engaging, award-winning journalism while informing students and faculty alike since 1957. Our website publishes articles daily to an audience of 26,000 students and 2,000 staff, making The Statesman the premiere option for reaching Stony Brook University's diverse community, THE STATESMAN including the vast and engaged alumni network across the country. We also offer 2,000 copies of printed special issues once a month which are distributed across the University's campus.